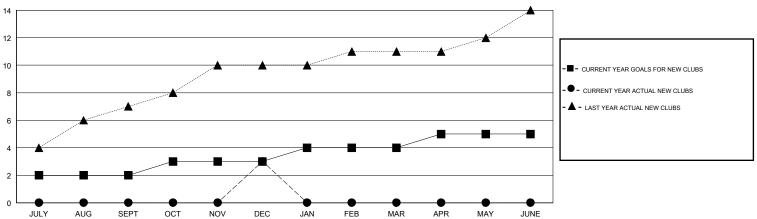

## MONTHLY MEMBERSHIP PROGRESS REPORT

## District 324B2

GMT: LOCATION INDIA GMT CA



## GOALS AND ACTUAL NEW CLUBS CUMULATIVE



## GOALS AND ACTUAL MEMBERS CUMULATIVE



| DROPPED CLUBS: 6  DROPPED MEMBERS |       | 103 CLUBS OF 177 ADDED 1 OR MORE<br>NEW MEMBERS | GENDER DIST<br>MALE<br>FEMALE     | 9,197 (73.61%)<br>3,298 (26.39%) |       |
|-----------------------------------|-------|-------------------------------------------------|-----------------------------------|----------------------------------|-------|
| DECEASED                          | 9     | CHOK HERE FOR CHANN ATIVE                       | TOTAL FAMILY UNIT MEMBERS         |                                  | 5,709 |
| CLUB CANCELLED                    | 461   | CLICK HERE FOR CUMULATIVE MEMBERSHIP DATA       | FAMILY MEMBERS PAYING HALF DUES 3 |                                  | 0.705 |
| OTHER                             | 763   |