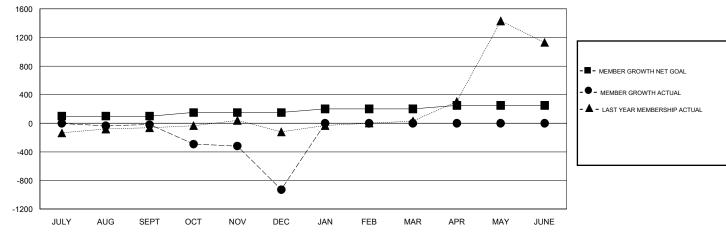

## GOALS AND ACTUAL MEMBERS CUMULATIVE

| DROPPED CLUBS: 6  DROPPED MEMBERS |       | 103 CLUBS OF 177 ADDED 1 OR MORE<br>NEW MEMBERS | GENDER DIST<br>MALE<br>FEMALE     | 9,197 (73.61%)<br>3,298 (26.39%) |       |
|-----------------------------------|-------|-------------------------------------------------|-----------------------------------|----------------------------------|-------|
| DECEASED                          | 9     | CHOK HERE FOR CHANN ATIVE                       | TOTAL FAMILY UNIT MEMBERS         |                                  | 5,709 |
| CLUB CANCELLED                    | 461   | CLICK HERE FOR CUMULATIVE MEMBERSHIP DATA       | FAMILY MEMBERS PAYING HALF DUES 3 |                                  | 0.705 |
| OTHER                             | 763   |                                                 |                                   |                                  | 3,735 |
| TOTAL                             | 1,233 |                                                 |                                   |                                  |       |

Results as of: 12/31/2019