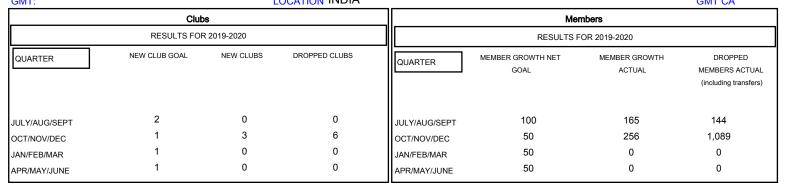

## MONTHLY MEMBERSHIP PROGRESS REPORT

## District 324B2

GMT: LOCATION INDIA GMT CA



## GOALS AND ACTUAL NEW CLUBS CUMULATIVE



## GOALS AND ACTUAL MEMBERS CUMULATIVE



| DROPPED CLUBS: 6  DROPPED MEMBERS |       | 103 CLUBS OF 177 ADDED 1 OR MORE<br>NEW MEMBERS | GENDER DIST<br>MALE<br>FEMALE     | 9,197 (73.61%)<br>3,298 (26.39%) |       |
|-----------------------------------|-------|-------------------------------------------------|-----------------------------------|----------------------------------|-------|
| DECEASED                          | 9     | CHOK HERE FOR CHANN ATIVE                       | TOTAL FAMILY UNIT MEMBERS         |                                  | 5,709 |
| CLUB CANCELLED                    | 461   | CLICK HERE FOR CUMULATIVE MEMBERSHIP DATA       | FAMILY MEMBERS PAYING HALF DUES 3 |                                  | 0.705 |
| OTHER